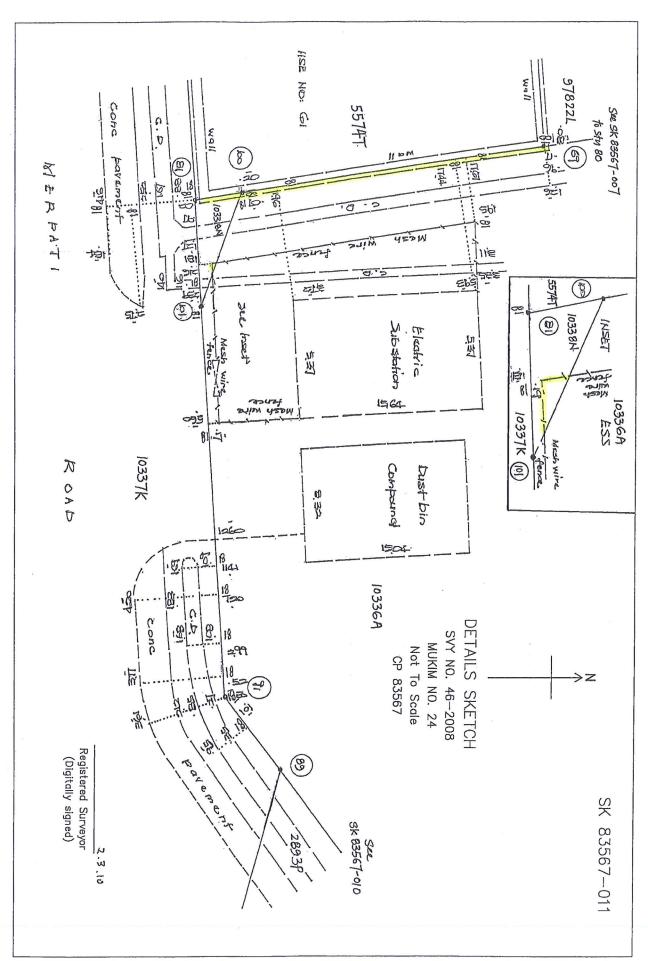

## TO ENHANCE REPRESENTATION OF DETAILS IN FIELD DETAIL SKETCH (SK)

In cadastral survey submissions, all line-work of lot boundaries and details of existing structures picked up on site are shown in black on Detail Sketches ("SK"). Sometimes, the site may be overly-cluttered, making it difficult to distinguish between boundary lines and details when identifying encroachments.

- At a recent Tea Session with Chief Surveyor, we have asked for your views to make the details more visible by showing them in red. We thank you for your robust responses and have evaluated your suggestions.
- 3 For all jobs submitted on and after 22 April 2013, you are required to continue to show all line-work in black but to highlight in yellow all encroachment details on the SK.
- 4 A sample SK showing this new requirement is attached at Annex A.